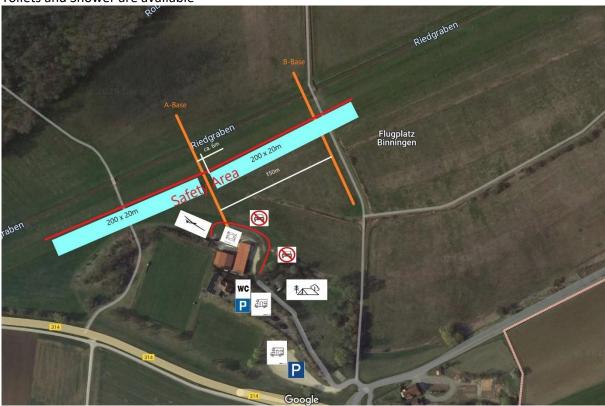

### Airfield and it's infastructure

- We had to adjust the layout compared to previous years in order to manage the difficult conditions in some areas of the airfield. This also means that we have a bit less space available.
- As it is still wet in some places make sure to bring the right footwear with you
- Cars may drive down to the hangar in order to unload. Please never ever drive beyond the barriers and please park your car on the parking area after unloading.
- Campers and other heavy vehicles may not drive down to the airfield. Please park them on the parking area.
- In case you would like to sleep in your tent, please use the designated camping area
- Toilets and Shower are available

#### **General Information**

- Flight restriction above Hangar: Please do not cross this area below 30 meters over ground.
- Final landing in duration, distance and speed has to take place north of the safety area.
- Starting lists as well as your slots on the winchline are attached to this E-Mail.